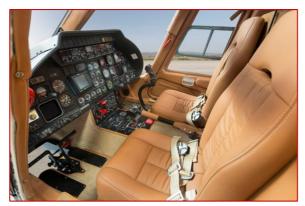

## Twin-engine / Air-conditioned

CREW: 1 or 2 Captains (Optional) PASSENGER CAPACITY: 6 or 7 CRUISING SPEED: 135 kns/hour

RANGE: 932 km (579 mi; 503 nmi) (depending on passenger number)

BAGGAGE: MAXIMUM 7 SOFT BAGS or 4 SUITCASES OF 80 Kgs in total (depending on passenger number)