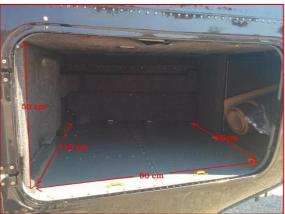

## Twin-engine / Air-conditioned

CREW: 1 or 2 Captains (Optional) PASSENGER CAPACITY: 6 or 7 CRUISING SPEED: 135 kns/hour

RANGE: 932 km (579 mi; 503 nmi) (depending on passenger number)

BAGGAGE: MAXIMUM 7 SOFT BAGS or 4 SUITCASES OF 80 Kgs in total (depending on passenger number)