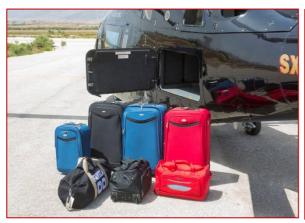

## Twin-engine / Air-conditioned

CREW: 1 or 2 Captains (Optional) PASSENGER CAPACITY: 6 or 7 CRUISING SPEED: 135 kns/hour

RANGE: 932 km (579 mi; 503 nmi) (depending on passenger number)

BAGGAGE: MAXIMUM 7 SOFT BAGS or 4 SUITCASES OF 80 Kgs in total (depending on passenger number)