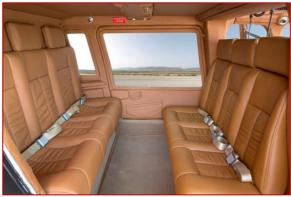

## Twin-engine / Air-conditioned

CREW: 1 or 2 Captains (Optional) PASSENGER CAPACITY: 6 or 7 CRUISING SPEED: 135 kns/hour

RANGE: 932 km (579 mi; 503 nmi) (depending on passenger number)

BAGGAGE: MAXIMUM 7 SOFT BAGS or 4 SUITCASES OF 80 Kgs in total (depending on passenger number)