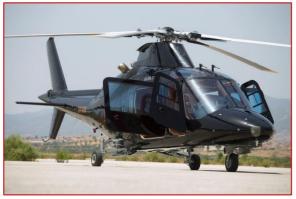

## A109C

## Twin-engine / Air-conditioned

CREW: 1 or 2 Captains (Optional) PASSENGER CAPACITY: 6 or 7 CRUISING SPEED: 135 kns/hour

RANGE: 932 km (579 mi; 503 nmi) (depending on passenger number)

BAGGAGE: MAXIMUM 7 SOFT BAGS or 4 SUITCASES OF 80 Kgs in total (depending on passenger number)