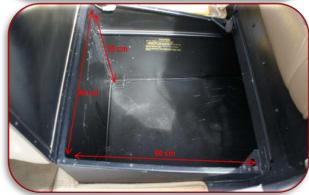

## Robinson 44

CREW: 1

PASSENGERS CAPACITY: 2 maximum

CRUSING SPEED: 100 knots/hour (185 km/hour)

BAGGAGE CAPACITY: The recommended size of each bag should be 60x35x40 and they must be soft bags/sac voyage and not suitcases. Maximum number and weight is 3 soft bags of 60 kg in total.