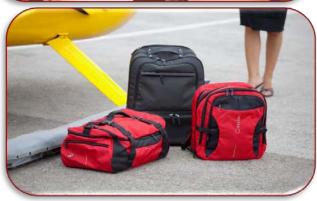

## Robinson 44

CREW: 1

PASSENGERS CAPACITY: 2 maximum

CRUSING SPEED: 100 knots/hour (185 km/hour)

BAGGAGE CAPACITY: The recommended size of each bag should be 60x35x40 and they must be soft bags/sac voyage and not suitcases. Maximum number and weight is 3 soft bags of 60 kg in total.