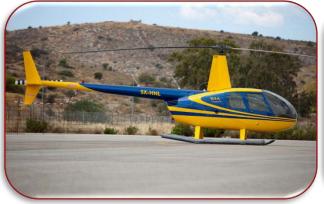

## Robinson 44

CREW: 1

PASSENGERS CAPACITY: 2 maximum

CRUSING SPEED: 100 knots/hour (185 km/hour)

BAGGAGE CAPACITY: The recommended size of each bag should be 60x35x40 and they must be soft bags/sac voyage and not suitcases. Maximum number and weight is 3 soft bags of 60 kg in total.