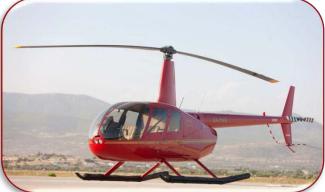

## Robinson 44

CREW: 1

PASSENGERS CAPACITY: 2 maximum

CRUSING SPEED: 100 knots/hour (185 km/hour)

BAGGAGE CAPACITY: The recommended size of each bag should be 60x35x40 and they must be soft bags/sac voyage and not suitcases. Maximum number and weight is 3 soft bags of 60 kg in total.